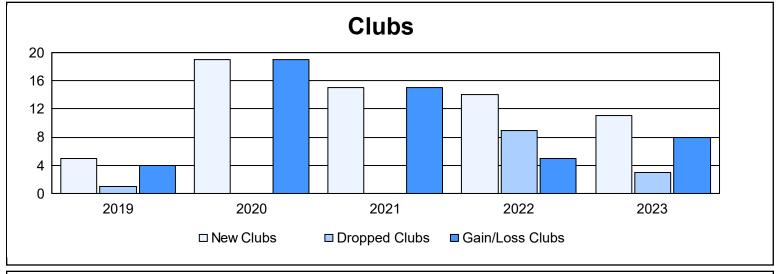

District 324 A As of June 2023 Cumulative

| Year      | New<br>Clubs | Dropped<br>Clubs | Gain/<br>Loss<br>Clubs | New<br>Members | Charter<br>Members | Reinstate<br>Members | Transfer<br>Members | Total<br>Member<br>Added | Total<br>Members<br>Dropped | Gain/<br>Loss<br>Members |
|-----------|--------------|------------------|------------------------|----------------|--------------------|----------------------|---------------------|--------------------------|-----------------------------|--------------------------|
| 2018-2019 | 5            | 1                | 4                      | 354            | 180                | 93                   | 3                   | 630                      | 664                         | -34                      |
| 2019-2020 | 19           | 0                | 19                     | 1,535          | 516                | 79                   | 14                  | 2,144                    | 676                         | 1,468                    |
| 2020-2021 | 15           | 0                | 15                     | 565            | 464                | 49                   | 5                   | 1,083                    | 1,356                       | -273                     |
| 2021-2022 | 14           | 9                | 5                      | 638            | 412                | 113                  | 10                  | 1,173                    | 1,178                       | -5                       |
| 2022-2023 | 11           | 3                | 8                      | 1,277          | 364                | 152                  | 70                  | 1,863                    | 1,165                       | 698                      |
| Average   | 13           | 3                | 10                     | 874            | 387                | 97                   | 20                  | 1,379                    | 1,008                       | 371                      |