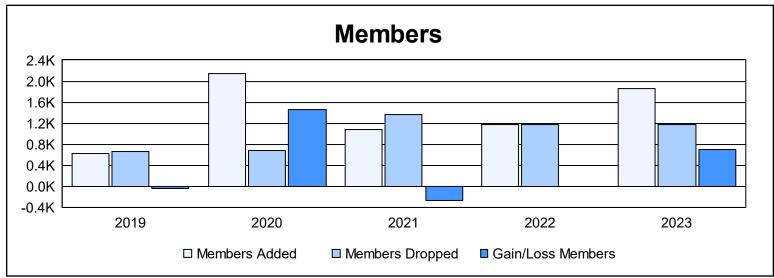

District 324 A As of June 2023 Cumulative

| Year      | New<br>Clubs | Dropped<br>Clubs | Gain/<br>Loss<br>Clubs | New<br>Members | Charter<br>Members | Reinstate<br>Members | Transfer<br>Members | Total<br>Member<br>Added | Total<br>Members<br>Dropped | Gain/<br>Loss<br>Members |
|-----------|--------------|------------------|------------------------|----------------|--------------------|----------------------|---------------------|--------------------------|-----------------------------|--------------------------|
| 2018-2019 | 5            | 1                | 4                      | 354            | 180                | 93                   | 3                   | 630                      | 664                         | -34                      |
| 2019-2020 | 19           | 0                | 19                     | 1,535          | 516                | 79                   | 14                  | 2,144                    | 676                         | 1,468                    |
| 2020-2021 | 15           | 0                | 15                     | 565            | 464                | 49                   | 5                   | 1,083                    | 1,356                       | -273                     |
| 2021-2022 | 14           | 9                | 5                      | 638            | 412                | 113                  | 10                  | 1,173                    | 1,178                       | -5                       |
| 2022-2023 | 11           | 3                | 8                      | 1,277          | 364                | 152                  | 70                  | 1,863                    | 1,165                       | 698                      |
| Average   | 13           | 3                | 10                     | 874            | 387                | 97                   | 20                  | 1,379                    | 1,008                       | 371                      |